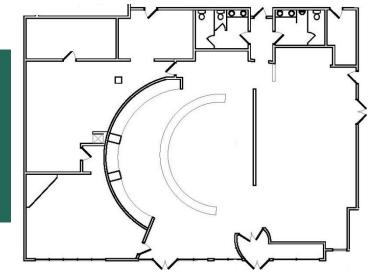

## Prime Ground Floor Retail Space Available for Lease Heart of Downtown Champaign

One Main Plaza Suite 103 5,600 SF \$25/SF NNN

- Class A premier building in the heart of Downtown
- Facing One Main Plaza
- Great location amidst dining and shopping, theaters, parks, and more
- Easily accessible to people who live and work Downtown
- Built-out with kitchen, restrooms, seating and more; or build-to-suit available
- Public transportation to all of C-U
- Energy efficient building and utilities
- Professionally managed